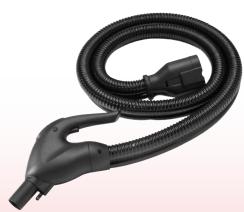

### TeknaPlus MADE IN ITALY

Steam lance adapter

**Multifunction brush** 

**Extensions** 

Handle with hose

Wiper

**Tank** filling bottle

150-mm opening