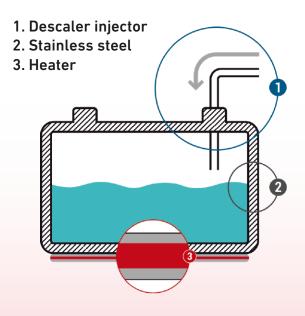

# The boiler refills automatically

Tekna's 160°C steam guarantees deep hygiene thanks to its efficient boiler.

The boiler is one of the main components of the machine, steam is created inside it.
Limescale is the boiler's main enemy, Maxima uses technology designed to help reduce the risk of clogging and malfunction.

#### **Automatic refilling**

A high-pressure pump injects water directly into the boiler while always keeping the level constant when using steam. You can refill the tank even when the machine is switched on without losing time.

Tekna's 160°C steam is a guarantee of deep hygiene