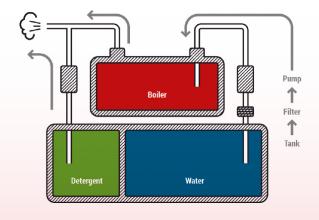

# The boiler refills automatically

Tekna's 160°C steam guarantees deep hygiene thanks to its efficient boiler.

The boiler is one of the main components of the machine, steam is created inside it.
Limescale is the boiler's main enemy, Maxima uses technology designed to help reduce the risk of clogging and malfunction.

#### **Automatic refilling**

A high-pressure pump injects water directly into the boiler while always keeping the level constant when using steam. You can refill the tank even when the machine is switched on without losing time.