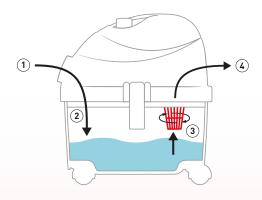

#### **AIR CLEANING CYCLE**

Suction

Unhealthy air and dust are sucked up and conveyed inside the machine.

First filtering

Unhealthy air is subjected to a first filtering using water.

**8** Output of clean air

A second filtering operation is then carried out by the exclusive "molecular separator" that manages to intercept and reject even the smallest particles.

4 Output of clean air

These two natural filters expel healthy, clean and perfumed air.