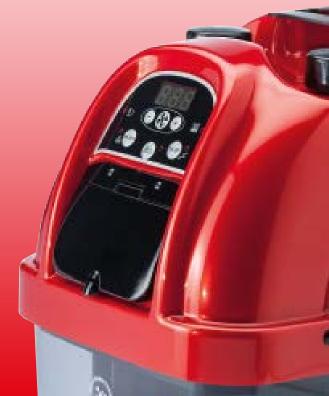

- > Intuitive control panel with digital display
- > Dual-turbine motor
- > Excellent holding capacity of up to almost 6 litres
- > Biggest water filter in its class
- > Molecular separator
- > 4,5 bar steam with unlimited autonomy
- > Energy saving boiler
- > Powerful suction of solids and liquids
- > Cleans the air
- > Steam cleaning
- > Washing with power jet enriched steam
- > Instant drying
- > Professional ironing
- > Automatic refilling
- > Made in Italy