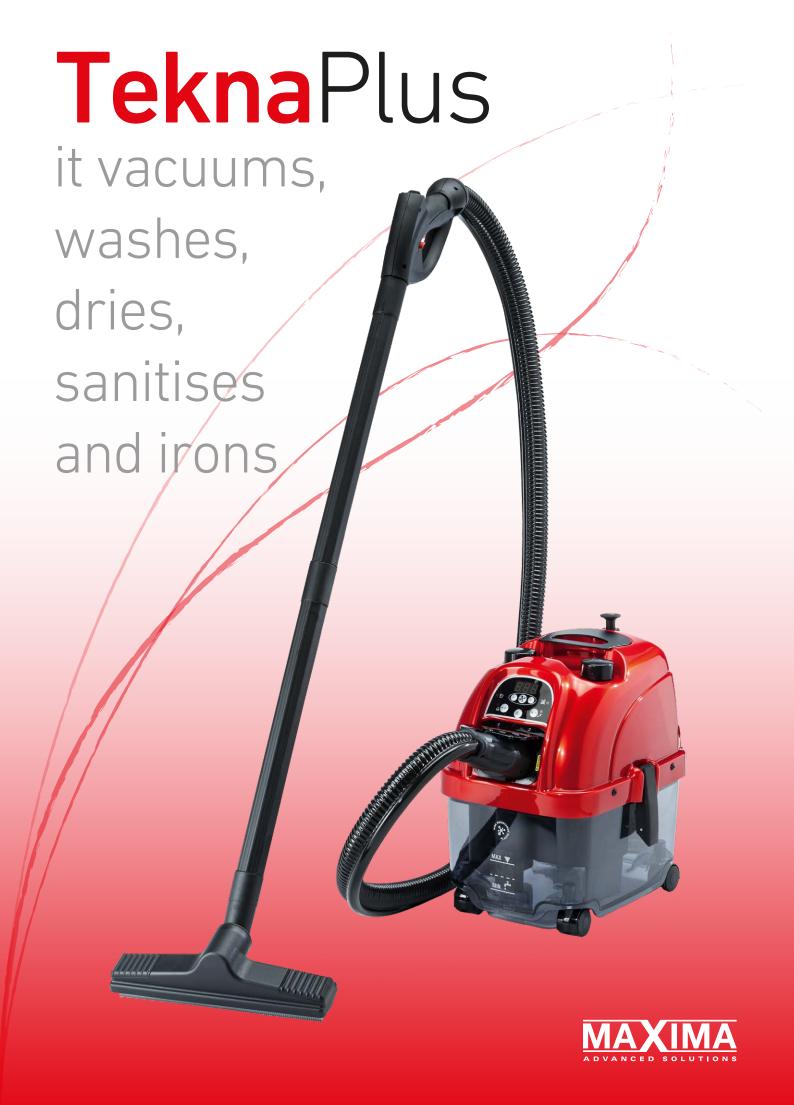

### **Tekna**Plus

Performs the functions of 5 appliances:

it vacuums, washes, dries, sanitises and irons.

It is a special, powerful and ecological machine, it doesn't need any filters or bags that have to be changed every so often, it uses the natural properties of water to ensure maximum hygiene and cleaning.

As it is small, it can be manoeuvred easily and can be kept anywhere.

Tekna is the solution you are looking for.

it vacuums, washes, dries, sanitises and irons

### **Tekna**Plus

The compact and attractive design, the pleasant sensation of soft touch, technological 3D colours are distinctive elements of Tekna, the new cleaning machine that offers our partners extensive customisation and a state-of-the-art solution to achieve maximum results with minimum effort.