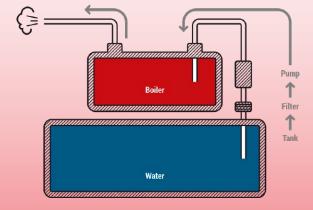

#### **AIR CLEANING CYCLE**

Suction

Unhealthy air and dust are sucked up and conveyed inside the machine.

First filtering

Unhealthy air is subjected to a first filtering using water.

**8** Output of clean air

A second filtering operation is then carried out by the exclusive "molecular separator" that manages to intercept and reject even the smallest particles.

4 Output of clean air

These two natural filters expel healthy, clean and perfumed air.