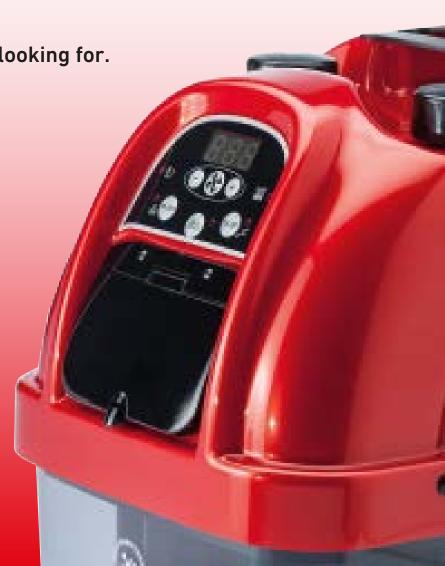

#### **Automatic refilling**

A high-pressure pump injects water directly into the boiler while always keeping the level constant when using steam. You can refill the tank even when the machine is switched on without losing time.

#### **STEAM GENERATION**