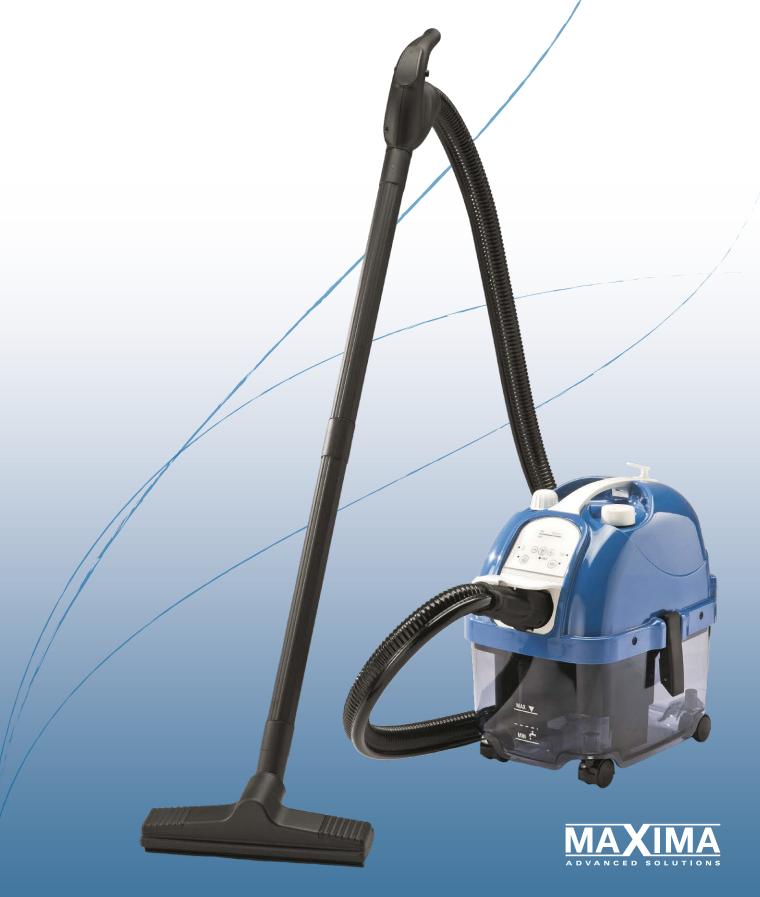

## Hera Easy

Steam-vacuum cleaning

## Hera Easy

A new machine for practical and ecological cleaning for optimum hygiene on all surfaces.

The use of water as the main element makes it a really safe and ecological machine.

A really ecological, easy-to-use machine with a range of accessories for all your domestic hygiene needs. If necessary, Hera Easy turns into a powerful steam iron. As it is small, it can be manoeuvred and transported easily and can be kept anywhere.

## Hera Easy

Its power features and compact dimensions make it an indispensable partner for all cleaning needs. Thanks to its small dimensions, it can be handled and moved easily and it can be kept anywhere.

### Hera Easy is the solution you were looking for.

- Powerful suction of solids and liquids
- Air cleaning
- Steam cleaning
- Instant drying
- Professional ironing