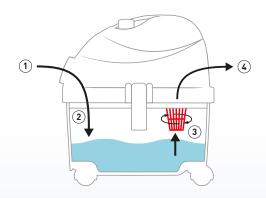

## Air cleaning

Hera Easy's special motor performs two functions: deeply sucking the dirt and filtering the outgoing air.

The exclusive molecular separator mechanically intercepts the smallest dirt particles and guarantees constant air filtration. Thanks to it, the engine will not suffer the loss of suction due to dirty filters that need to be replaced.

#### **AIR CLEANING CYCLE**

Suction

Unhealthy air and dust are sucked up and conveyed inside the machine.

- 2 First filtering
  Unhealthy air is subjected to a first filtering using
- 3 Output of clean air
  A second filtering operation is then carried out by the exclusive "molecular separator" that manages to intercept and reject even the
- smallest particles.
   Output of clean air
   These two natural filters expel healthy, clean and perfumed air.

Sucking up dirt is not enough, it must definitely be trapped