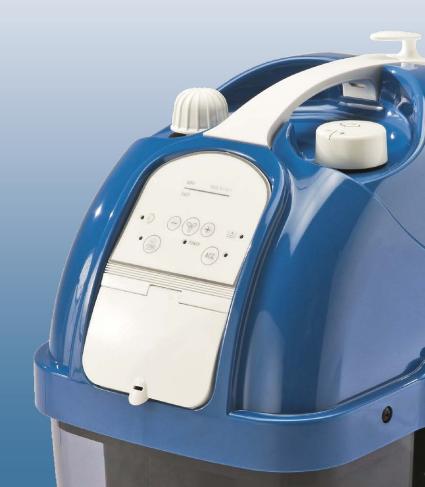

#### Some important features

- > Shockproof and high-resistance plastics
- > Built-in rubber cord winder
- > Intuitive cooled ergonomic handle
- > Control panel with digital display
- > Controls and settings also on the handle
- > Dual-turbine motor
- > Excellent holding capacity of up to almost 6 litres
- > Biggest water filter in its class
- > Molecular separator
- > 6-bar steam with unlimited autonomy
- > Energy saving boiler