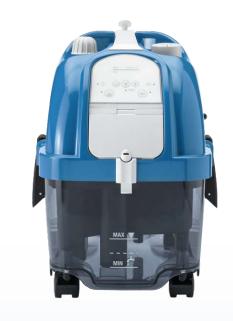

New compact and functional design.

Designed and built entirely in Italy.

the hygiene for all surfaces

## Hera Easy

Its power features and compact dimensions make it an indispensable partner for all cleaning needs. Thanks to its small dimensions, it can be handled and moved easily and it can be kept anywhere.