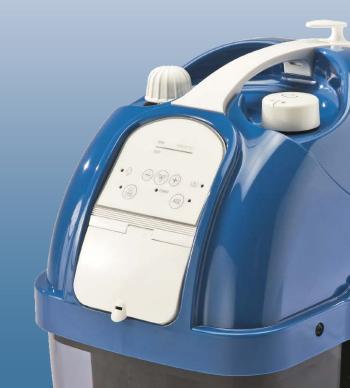

## the improved manual refill boiler

Hera Easy's 155°C steam guarantees deep hygiene thanks to its efficient boiler.

The boiler is one of the main components of the machine, steam is created inside it.

Limescale is the boiler's main enemy, Maxima uses technology designed to help reduce the risk of clogging and malfunction.

#### Improved manual refilling:

When the water in the boiler is finished, by using new software, the residual pressure can be completely eliminated and the cap opened immediately without the risk of steam leaking out.

#### Some important features

- > Shockproof and high-resistance plastics
- > Built-in rubber cord winder
- > Intuitive cooled ergonomic handle
- > Control panel with digital display
- > Controls and settings also on the handle
- > Dual-turbine motor
- > Excellent holding capacity of up to almost 6 litres
- > Biggest water filter in its class
- > Molecular separator
- > 6-bar steam with unlimited autonomy
- > Energy saving boiler