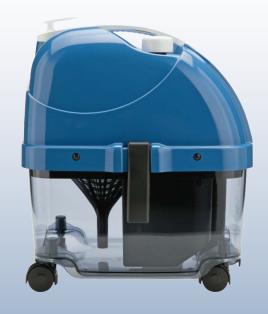

## Air cleaning

Hera Easy's special motor performs two functions: deeply sucking the dirt and filtering the outgoing air.

The exclusive molecular separator mechanically intercepts the smallest dirt particles and guarantees constant air filtration. Thanks to it, the engine will not suffer the loss of suction due to dirty filters that need to be replaced.

#### **AIR CLEANING CYCLE**

Suction

Unhealthy air and dust are sucked up and conveyed inside the machine.

- 2 First filtering
  Unhealthy air is subjected to a first filtering using
- 3 Output of clean air
  A second filtering operation is then carried out by the exclusive "molecular separator" that manages to intercept and reject even the
- smallest particles.
   Output of clean air
   These two natural filters expel healthy, clean and perfumed air.