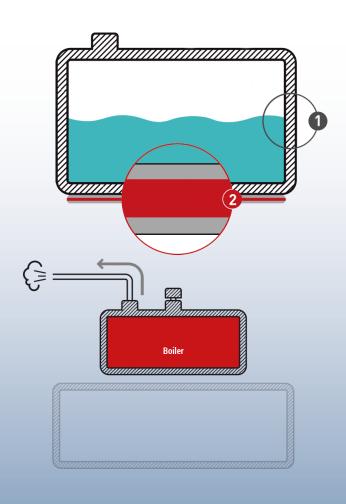

## the improved manual refill boiler

Hera Easy's 155°C steam guarantees deep hygiene thanks to its efficient boiler.

The boiler is one of the main components of the machine, steam is created inside it.

Limescale is the boiler's main enemy, Maxima uses technology designed to help reduce the risk of clogging and malfunction.

#### Improved manual refilling:

When the water in the boiler is finished, by using new software, the residual pressure can be completely eliminated and the cap opened immediately without the risk of steam leaking out.

Hera's 155°C steam is a guarantee of deep hygiene

#### **STEAM GENERATION**

- 1. Stainless steel
- 2. Heater