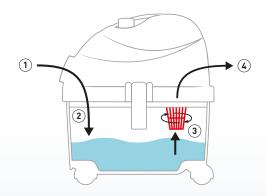

### **AIR CLEANING CYCLE**

- Suction
  - Unhealthy air and dust are sucked up and conveyed inside the machine.
- 2 First filtering
  Unhealthy air is subjected to a first filtering using
- 3 Output of clean air
  - A second filtering operation is then carried out by the exclusive "molecular separator" that manages to intercept and reject even the smallest particles.
- 4 Output of clean air
  - These two natural filters expel healthy, clean and perfumed air.