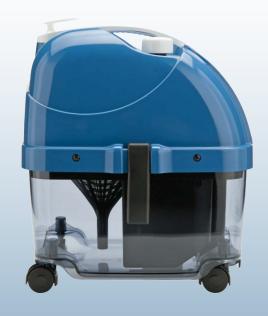

# Air cleaning

**Hera**EasyPlus

Hera Easy Plus's special motor performs two functions: deeply sucking the dirt and filtering the outgoing air.

The exclusive molecular separator mechanically intercepts the smallest dirt particles and guarantees constant air filtration. Thanks to it, the engine will not suffer the loss of suction due to dirty filters that need to be replaced.

### **AIR CLEANING CYCLE**

- Suction
  - Unhealthy air and dust are sucked up and conveyed inside the machine.
- 2 First filtering
  Unhealthy air is subjected to a first filtering using
- 3 Output of clean air
  - A second filtering operation is then carried out by the exclusive "molecular separator" that manages to intercept and reject even the smallest particles.
- 4 Output of clean air
  - These two natural filters expel healthy, clean and perfumed air.