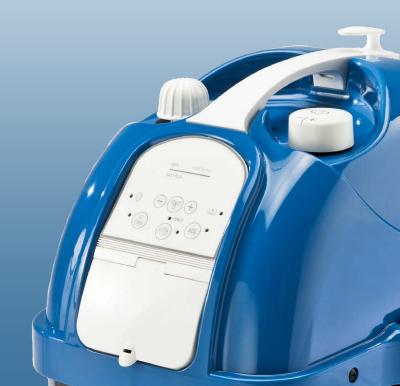

### Some important features

- > Shockproof and high-resistance plastics
- > Built-in rubber cord winder
- > Cooled ergonomic handle
- > Intuitive digital control panel
- > Dual-turbine motor
- Excellent holding capacity of up to almost 6 litres
- > Biggest water filter in its class
- > Molecular separator
- > 4.5 bar steam
- > Energy saving boiler