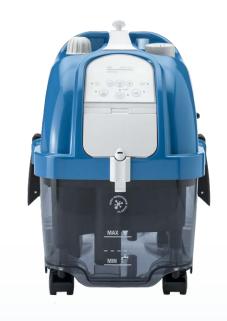

### Technical data

Suction: 2400 MM

Motor power: 1200 WATT Dimensions: 37 X 30 X 41 CM Steam pressure: 4,5 BAR Boiler power: 1800 WATT

Boiler volume: 1,6 L

Refilling system: ADVANCED MANUAL

Steam ready: **7 MIN**Detergent tank: **1,5 L**Water filter capacity: **5,5 L** 

### Some important features

- > Shockproof and high-resistance plastics
- > Built-in rubber cord winder
- > Cooled ergonomic handle
- > Intuitive digital control panel
- > Dual-turbine motor
- Excellent holding capacity of up to almost 6 litres
- > Biggest water filter in its class
- > Molecular separator
- > 4.5 bar steam
- > Energy saving boiler