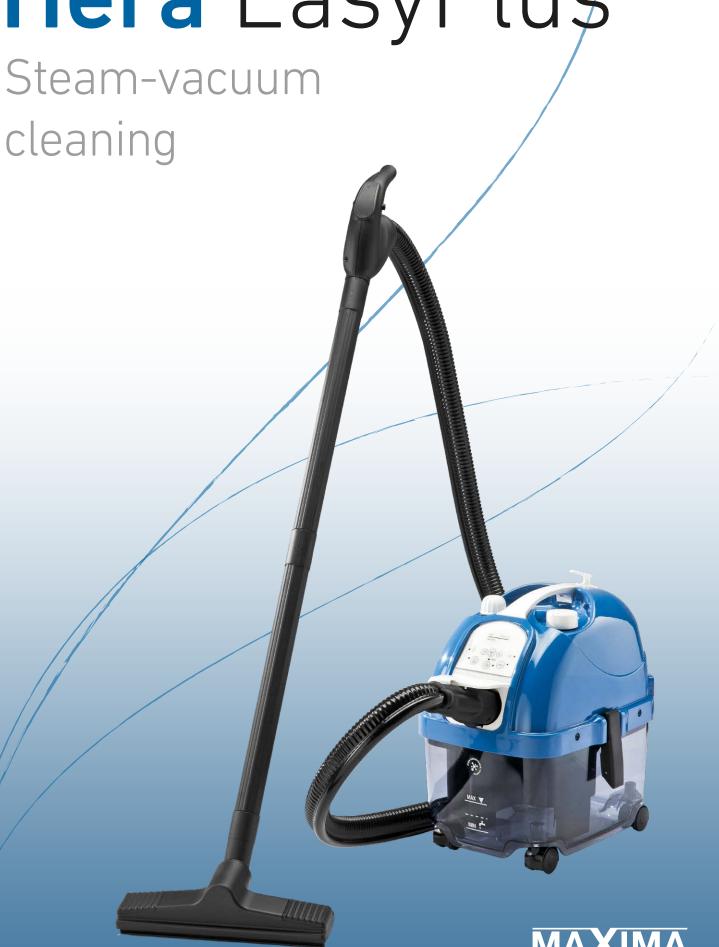

### Hera EasyPlus

### Hera EasyPlus

A new cleaning machine whose multiple functions ensure excellent hygiene for all surfaces. The use of water as a main element makes it a really safe and ecological machine.

Due to its multiple easy-to-use functions, it can be used for various cleaning needs: from ecological with steam and suction up to its exclusive water and detergent injected washing. If necessary,

Hera Easy Plus turns into a powerful steam iron. As it is small, it can be manoeuvred and transported easily and can be kept anywhere.

New compact and functional design.

Designed and built entirely in Italy

Hera Easy Plus is the solution you were looking for.

- Powerful suction of solids and liquids
- Air cleaning
- Steam cleaning
- Delicate cold washing
- Instant drying
- Professional ironing
- Functional and compact design
- Automatic refilling
- Made in Italy