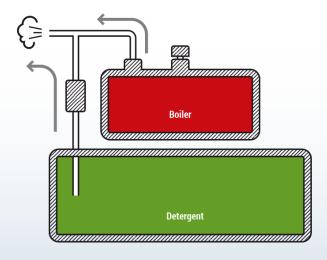

## The improved manual refill boiler

Hera's 155°C steam guarantees deep hygiene thanks to its efficient boiler.

The boiler is one of the main components of the machine, steam is created inside it.
Limescale is the boiler's main enemy, Maxima uses technology designed to help reduce the risk of clogging and malfunction.

### **STEAM GENERATION**

- 1. Stainless steel
- 2. Heater

Hera's 155°C steam is a guarantee of deep hygiene

## Power Jet enriched steam