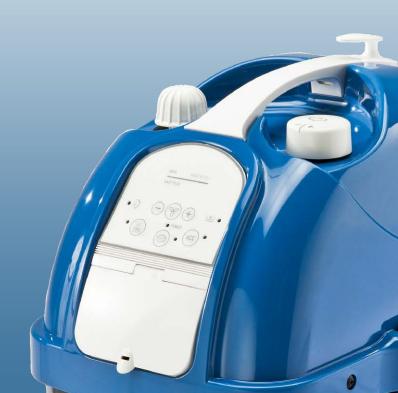

### Improved manual refilling:

When the water in the boiler is finished, by using new software, the residual pressure can be completely eliminated and the cap opened immediately without the risk of steam leaking out.

### Some important features

- > Shockproof and high-resistance plastics
- > Built-in rubber cord winder
- > Cooled ergonomic handle
- > Intuitive digital control panel
- > Dual-turbine motor
- Excellent holding capacity of up to almost 6 litres
- > Biggest water filter in its class
- > Molecular separator
- > 4.5 bar steam
- > Energy saving boiler