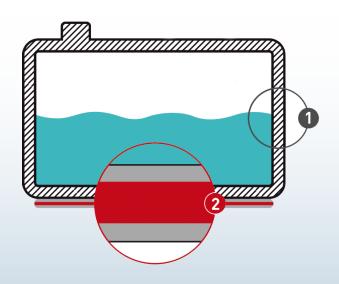

# Air cleaning

**Hera**EasyPlus

Hera Easy Plus's special motor performs two functions: deeply sucking the dirt and filtering the outgoing air.

The exclusive molecular separator mechanically intercepts the smallest dirt particles and guarantees constant air filtration. Thanks to it, the engine will not suffer the loss of suction due to dirty filters that need to be replaced.

The aspiration of Hera Easy Plus is always at maximum efficiency.

### **AIR CLEANING CYCLE**

- Suction
  - Unhealthy air and dust are sucked up and conveyed inside the machine.
- 2 First filtering
  Unhealthy air is subjected to a first filtering using
- 3 Output of clean air
  - A second filtering operation is then carried out by the exclusive "molecular separator" that manages to intercept and reject even the smallest particles.
- 4 Output of clean air
  - These two natural filters expel healthy, clean and perfumed air.