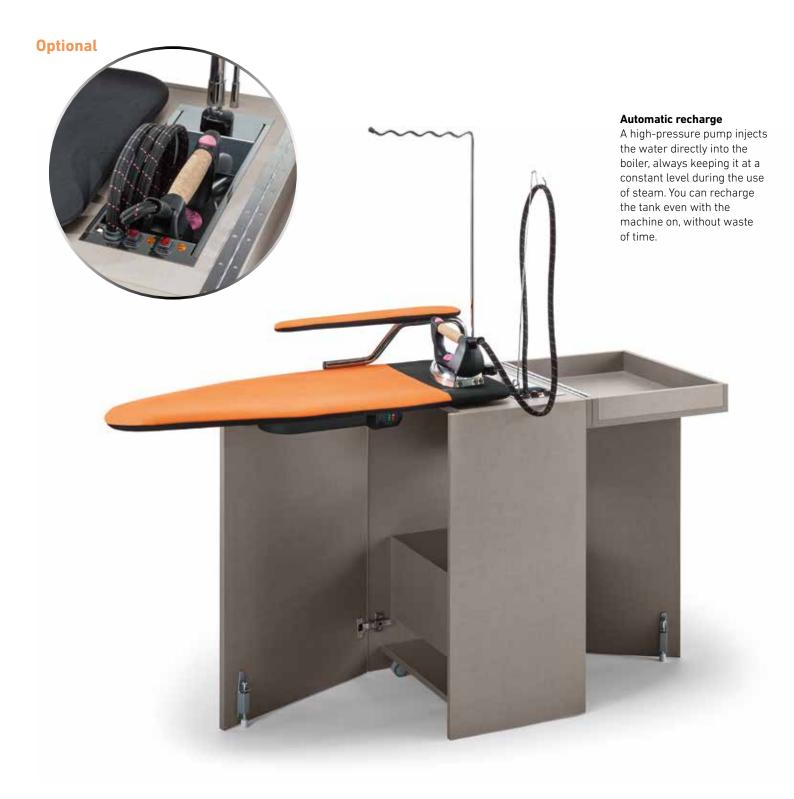

## Mobilmax with built-in iron

## **Versatile:**

You can use it together with your iron or, on request, it can be supplied complete with a professional built-in iron with an unlimited autonomy boiler. Hence, it becomes an actual ironing station, always ready to work without having to take out the iron and put it back when you're done with your ironing. A handy sleeve-board and a hanger holder complete Mobilmax and make it one of a kind.