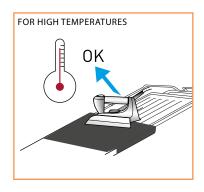

Your work becomes accurate and fast: with the suction, fabrics remain attached to the work surface to prevent creases, while blowing lifts the most delicate ones, that can be ironed without pressing them, all without pedals, with convenient automatic control.