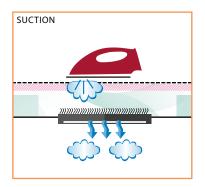

Your work becomes accurate and fast: with the suction, fabrics remain attached to the work surface to prevent creases, while blowing lifts the most delicate ones, that can be ironed without pressing them, all without pedals, with convenient automatic control.