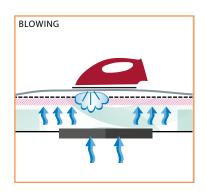

Your work becomes accurate and fast: with the suction, fabrics remain attached to the work surface to prevent creases, while blowing lifts the most delicate ones, that can be ironed without pressing them, all without pedals, with convenient automatic control.