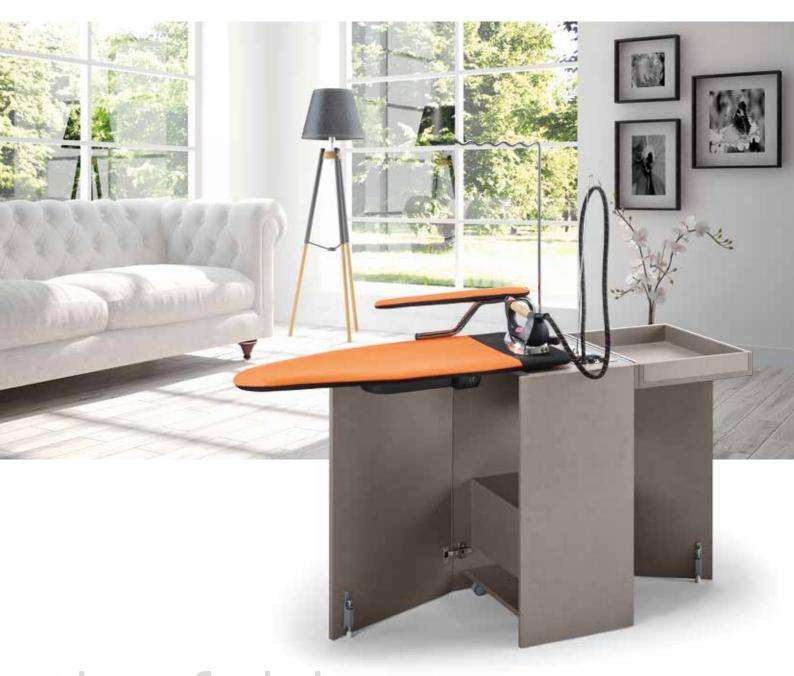

# The foldaway steam ironing station

Mobilmax is a heated ironing board with vacuum and blower that becomes a modern piece of furniture with retractable wheels. The professional board stops rising steam and odours when ironing, the formation of condensation and consequent dripping underneath the board; laundry is well ironed and dry on both sides.

### **Practical:**

Easy to open and close without bending, Mobilmax can contain the iron and much more. When open, it offers a safe support for your steamer and a handy glove compartment. Its ironing board is safe and sturdy. When closed, it is easy to move thanks to its rubber wheels that do not scratch the floor.

## **Versatile:**

You can use it together with your iron or, on request, it can be supplied complete with a professional built-in iron with an unlimited autonomy boiler. Hence, it becomes an actual ironing station, always ready to work without having to take out the iron and put it back when you're done with your ironing. A handy sleeve-board and a hanger holder complete Mobilmax and make it one of a kind.