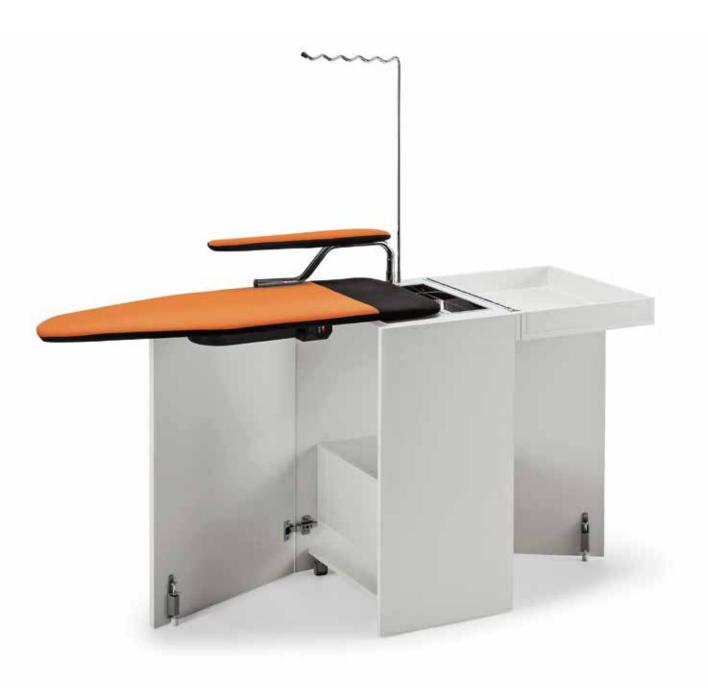

## Mobilmax features

### **Practical:**

Easy to open and close without bending, Mobilmax can contain the iron and much more. When open, it offers a safe support for your steamer and a handy glove compartment. Its ironing board is safe and sturdy. When closed, it is easy to move thanks to its rubber wheels that do not scratch the floor.