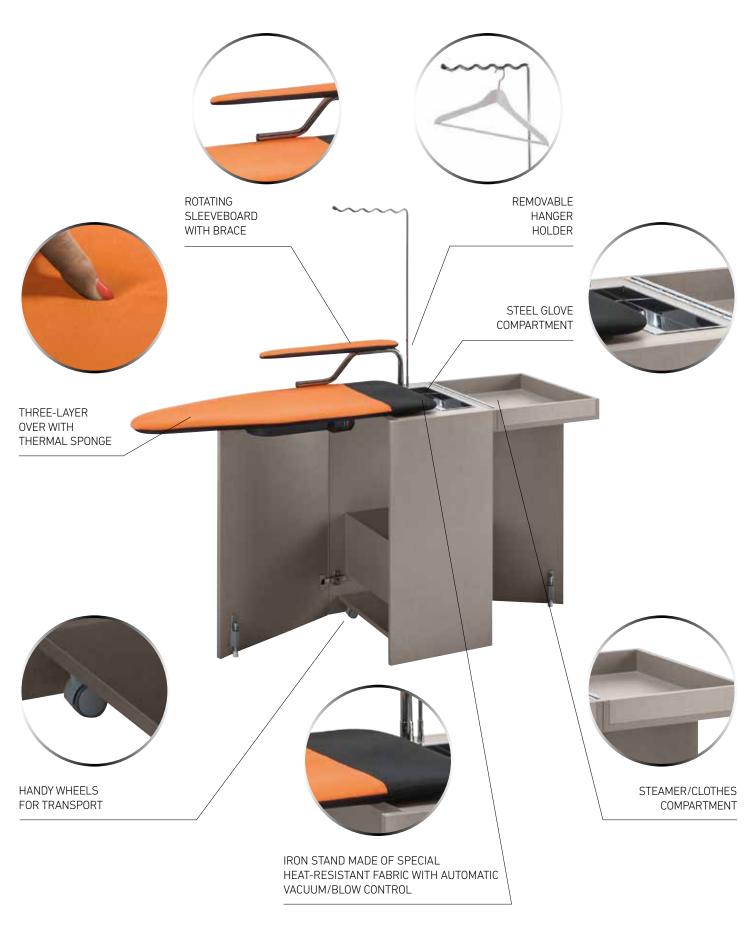

### **Practical:**

Easy to open and close without bending, Mobilmax can contain the iron and much more. When open, it offers a safe support for your steamer and a handy glove compartment. Its ironing board is safe and sturdy. When closed, it is easy to move thanks to its rubber wheels that do not scratch the floor.

## Mobilmax features

## **Versatile:**

You can use it together with your iron or, on request, it can be supplied complete with a professional built-in iron with an unlimited autonomy boiler. Hence, it becomes an actual ironing station, always ready to work without having to take out the iron and put it back when you're done with your ironing. A handy sleeve-board and a hanger holder complete Mobilmax and make it one of a kind.