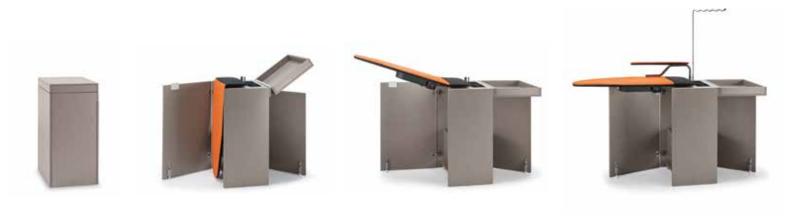

### **Practical:**

Easy to open and close without bending, Mobilmax can contain the iron and much more. When open, it offers a safe support for your steamer and a handy glove compartment. Its ironing board is safe and sturdy. When closed, it is easy to move thanks to its rubber wheels that do not scratch the floor.

## Mobilmax features

## Mobilmax with built-in iron