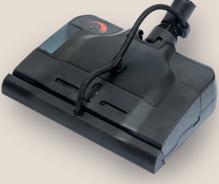

Battery powered steaming electric nozzle

## The only Wet & Dry multifunction **steam** scrubber

Excellent for all types of flooring, both dry and steam use, with interchangeable rollers. Turbovapor allows you to choose the type of surface on which to act and has 4 speed settings.

Adaptable positioning even on the wall and ergonomic housing. Intelligent battery management and fast charging system with 6-level indicator.

MAXIMA srl Via E.F ermi, 16 31040 Gorgo al Monticano (TV) Tel +39 0422 749867 info@maximaitalia.com