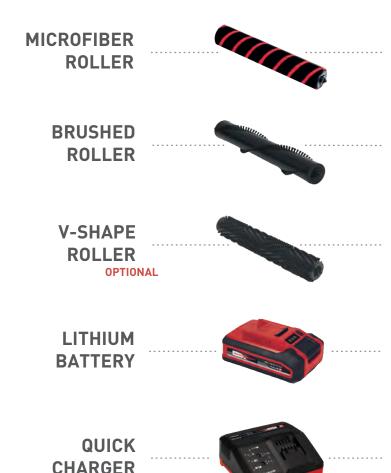

## Use: dry/steam/steam+detergent

Gently and thoroughly washes all hard surfaces, even parquet. The rollers do not leave lint, have a high absorbency and are very durable.

## Use: dry/steam

Made with only the best bristles for perfect results when cleaning carpets and rugs.

## Use: steam/steam+detergent

Thanks to its high number of bristles with the characteristic "V" shape it is suitable for cleaning particularly dirty hard floors.

PLUS technology stands for extra power during high performance jobs. Resists the memory effect and self-discharge. Battery status can be viewed on a 3-level LED display.

Adaptable positioning even on the wall and ergonomic housing. Intelligent battery management and fast charging system with 6-level indicator.

MAXIMA srl Via E.F ermi, 16 31040 Gorgo al Monticano (TV) Tel +39 0422 749867 info@maximaitalia.com